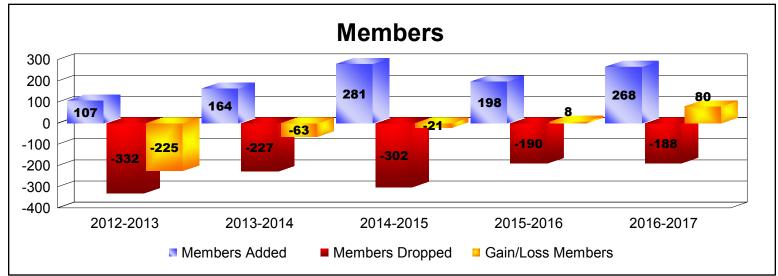

District B 6

As of June 2017 Cumulative

| Year      | New<br>Clubs | Dropped<br>Clubs | Gain/<br>Loss<br>Clubs | New<br>Members | Charter<br>Members | Reinstate<br>Members | Transfer<br>Members | Total<br>Member<br>Added | Total<br>Members<br>Dropped | Gain/<br>Loss<br>Members |
|-----------|--------------|------------------|------------------------|----------------|--------------------|----------------------|---------------------|--------------------------|-----------------------------|--------------------------|
| 2012-2013 | 0            | -10              | -10                    | 58             | 2                  | 47                   | 0                   | 107                      | -332                        | -225                     |
| 2013-2014 | 1            | -3               | -2                     | 57             | 52                 | 52                   | 3                   | 164                      | -227                        | -63                      |
| 2014-2015 | 8            | -5               | 3                      | 76             | 193                | 7                    | 5                   | 281                      | -302                        | -21                      |
| 2015-2016 | 2            | -4               | -2                     | 133            | 46                 | 13                   | 6                   | 198                      | -190                        | 8                        |
| 2016-2017 | 3            | -3               | 0                      | 165            | 76                 | 26                   | 1                   | 268                      | -188                        | 80                       |
| Average   | 3            | -5               | -2                     | 98             | 74                 | 29                   | 3                   | 204                      | -248                        | -44                      |