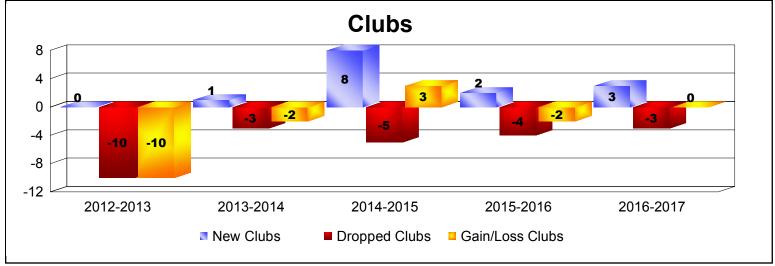

District B 6

As of June 2017 Cumulative

| Year      | New<br>Clubs | Dropped<br>Clubs | Gain/<br>Loss<br>Clubs | New<br>Members | Charter<br>Members | Reinstate<br>Members | Transfer<br>Members | Total<br>Member<br>Added | Total<br>Members<br>Dropped | Gain/<br>Loss<br>Members |
|-----------|--------------|------------------|------------------------|----------------|--------------------|----------------------|---------------------|--------------------------|-----------------------------|--------------------------|
| 2012-2013 | 0            | -10              | -10                    | 58             | 2                  | 47                   | 0                   | 107                      | -332                        | -225                     |
| 2013-2014 | 1            | -3               | -2                     | 57             | 52                 | 52                   | 3                   | 164                      | -227                        | -63                      |
| 2014-2015 | 8            | -5               | 3                      | 76             | 193                | 7                    | 5                   | 281                      | -302                        | -21                      |
| 2015-2016 | 2            | -4               | -2                     | 133            | 46                 | 13                   | 6                   | 198                      | -190                        | 8                        |
| 2016-2017 | 3            | -3               | 0                      | 165            | 76                 | 26                   | 1                   | 268                      | -188                        | 80                       |
| Average   | 3            | -5               | -2                     | 98             | 74                 | 29                   | 3                   | 204                      | -248                        | -44                      |